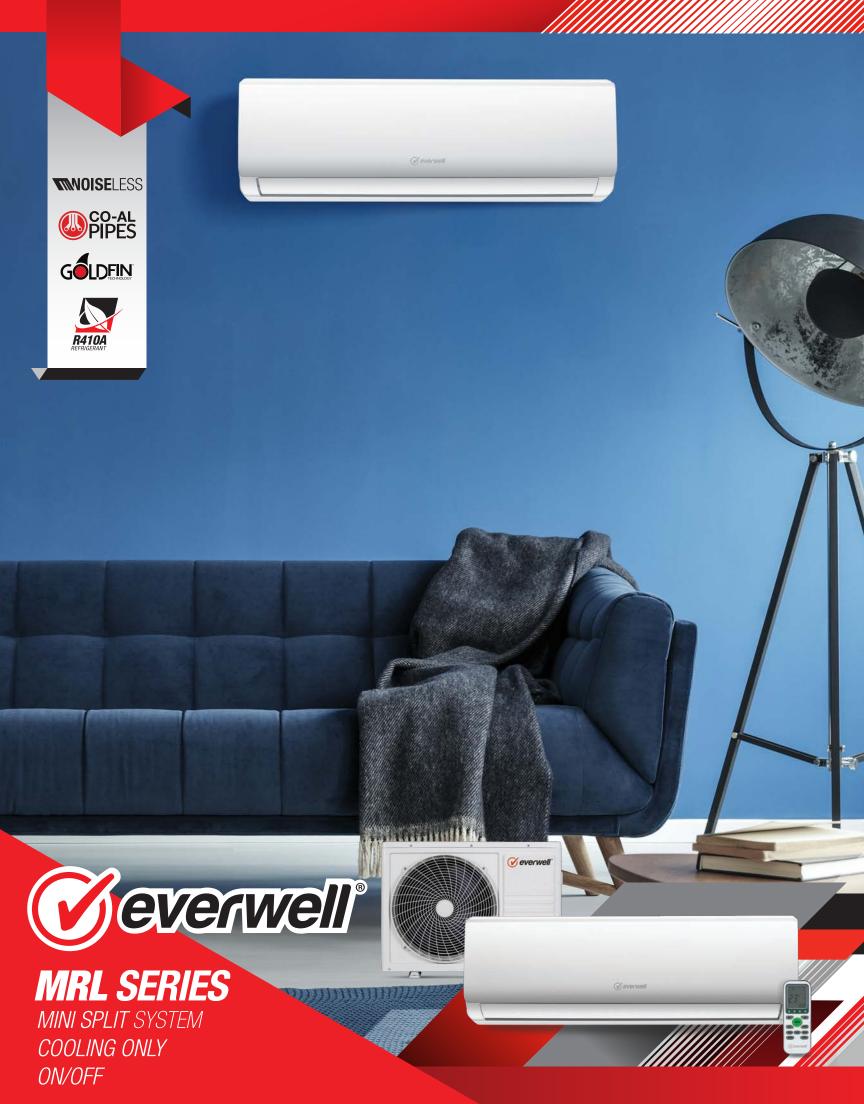

## MRL Series Technical Specifications

| Model                            |                          |                              | MRL0913                    | MRL0923                    | MRL1213                    | MRL1223                    | MRL1823                    | MRL2423                     | MRL3623                     |
|----------------------------------|--------------------------|------------------------------|----------------------------|----------------------------|----------------------------|----------------------------|----------------------------|-----------------------------|-----------------------------|
| Model                            |                          | MRL0913E                     | MRL0923E                   | MRL1213E                   |                            | 1                          |                            | MRL3623E                    |                             |
| Indoor Model Outdoor Model       |                          | MRL0913C                     | MRL0923E<br>MRL0923C       | MRL1213E<br>MRL1213C       | MRL1223E<br>MRL1223C       | MRL1823E<br>MRL1823C       | MRL2423E<br>MRL2423C       | MRL3623C                    |                             |
| Control Type                     |                          |                              | Remote                     | Remote                     | Remote                     | Remote                     | Remote                     | Remote                      | Remote                      |
| Rated Cooling Capacity Btu/h;W   |                          | 9000                         | 9000                       | 12000;3520                 | 12000;3520                 | 18000;5275                 | 24000;7030                 | 36000;10550                 |                             |
| EER For Cooling W/W              |                          |                              | 2,87                       | 2.78                       | 2,9                        | 2,8                        | 2,86                       | 2,87                        | 2,84                        |
|                                  |                          | Liters/h                     | 1                          | 1.3                        | 1.3                        | 1.3                        | 1.8                        |                             | 3.2                         |
| <u> </u>                         | High(DP)                 | MPa                          | 4.5                        | 4.5                        | 1.3                        | 4.5                        | 4.5                        | 2.4<br>4.5                  | 4.5                         |
| Pressure                         |                          |                              |                            |                            | 1.0                        |                            |                            |                             |                             |
|                                  | Low(SP)                  | MPa<br>dB(A)                 | 1.9                        | 1.9                        | 1.9                        | 1.9                        | 1.9                        | 1.9<br>50                   | 1.9                         |
| Indoor Noise                     | High                     |                              | 38                         | 38                         | 07                         | 40                         | 44                         |                             | 54                          |
| Level<br>at Cooling              | Med                      | dB(A)                        | 36<br>32                   | 35<br>32                   | 37<br>34                   | 38                         | 40 36                      | 46 42                       | 50<br>46                    |
|                                  | Low                      | dB(A)                        |                            |                            |                            | 34                         |                            |                             |                             |
| Outdoor Noise Level              |                          | dB(A)                        | 50                         | 52                         | 53                         | 54                         | 58                         | 60                          | 63                          |
| Power supply                     |                          | V/Hz/Ph                      | 115V~/60Hz/1P              | 208-230V~/60Hz/1P          | 115V~/60Hz/1P              | 208-230V~/60Hz/1P          | 208-230V~/60Hz/1P          | 208-230V~/60Hz/1P           | 208-230V~/60Hz/1P           |
| Detect                           | Voltage Range            | V                            | 115V~                      | 198~253                    | 115V~                      | 198~253                    | 198~253                    | 198~253                     | 198~253                     |
| Rated current                    | v                        | A                            | 8.3                        | 4.5                        | 10.8                       | 5.8                        | 8.8                        | 11.7                        | 17.8                        |
| Rated input                      | Cooling                  | W                            | 919                        | 950                        | 1213                       | 1257                       | 1845                       | 2450                        | 3715                        |
| Max Current                      | Cooling                  | A                            | 10.8                       | 5.9                        | 14.0                       | 7.6                        | 11.5                       | 15.2                        | 23.5                        |
| Max Power in                     |                          | W                            | 1195                       | 1235                       | 1580                       | 1635                       | 2400                       | 3185                        | 4850                        |
|                                  | Refrigerant              | -                            | R410A/370g                 | R410A/380g                 | R410A/500g                 | R410A/490g                 | R410A/870g                 | R410A/1100g                 | R410A/2000g                 |
| Compressor                       | Туре                     | -                            | Rotary                     | Rotary                     | Rotary                     | Rotary                     | Rotary                     | Rotary                      | Rotary                      |
|                                  | MFG                      | -                            | GMCC                       | RECHI                      | RECHI                      | RECH                       | HIGHLY                     | HIGHLY                      | HIGHLY                      |
| Evaporator                       |                          | -                            |                            |                            |                            |                            |                            |                             |                             |
| Contaction                       |                          | -                            |                            |                            |                            | 1                          |                            |                             |                             |
| Expansion Device                 |                          | -                            | Capillary Tube              | Capillary Tube              |
| Defrosting System                |                          | -                            |                            |                            |                            | 1                          | 1                          | 1                           |                             |
| Indoor Air Circulation (Cooling) |                          | m3/h                         | 500                        | 380                        | 520                        | 520                        | 850                        | 1000                        | 1400                        |
|                                  | Indoor Fan Type          | -                            | Cross flow                  | Cross flow                  |
| Indoor                           | Cooling                  | rpm                          | 1270/1150/1050/900/800     | 1100/1000/900              | 1260/1100/900              | 1260/1100/900              | 1200/1100/900              | 1200/1050/900               | 1100/1050/950               |
| Fan Speed<br>H/M/L               | Dry                      | rpm                          | 1270                       | 900                        | 900                        | 900                        | 900                        | 900                         | 950                         |
|                                  | Sleep                    | rpm                          | 900                        | 900                        | 900                        | 900                        | 900                        | 900                         | 950                         |
| Indoor Fan Motor Output          |                          | W                            | 20                         | 15                         | 20                         | 18                         | 23                         | 48                          | 75                          |
| Outdoor Fan Type                 |                          | -                            | Propeller                  | Propeller                  | Propeller                  | Propeller                  | Propeller                  | Propeller                   | Propeller                   |
|                                  | Outdoor Fan Speed        | rpm                          | 895                        | 895                        | 860                        | 860                        | 860                        | 850                         | 800                         |
|                                  | Outdoor Fan Motor Output | W                            | 22                         | -                          | 31                         | 31                         | 31                         | 76                          | 75                          |
| Connecting                       | Gas                      | Inches                       | 3/8"                       | 3/8"                       | 3/8"                       | 3/8"                       | 1/2"                       | 5/8"                        | 3/4"                        |
| Pipe                             | Liquid                   | Inches<br>Size X Core number | 1/4"                       | 1/4''                      | 1/4"                       | 1/4"                       | 1/4''                      | 1/4"                        | 1/2"                        |
|                                  | Connecting Wiring        |                              | 3×1.5mm2                   | 3x1.0mm2                   | 3×1.5mm2                   | 3x1.0mm2                   | 3×1.5mm2                   | 4×0.75mm2                   | 4×0.75mm2                   |
|                                  | Drainage Pipe            | -                            | 0.D 16mm                    | 0.D 16mm                    |
| Net                              | Suitable Area            | m2                           | 10~15                      | 10~15                      | 15~23                      | 15~23                      | 20~35                      | 30~50                       | 50~70                       |
| Net<br>Dimensions                | Indoor                   | mm/in                        | 777x250x201/30.6x9.8x7.9   | 698×255×190/27.4x10x7.4    | 777x250x201/30.6x9.8x7.9   | 777x250x201/30.6x9.8x7.9   | 910x294x206/35.8x11.5x8.1  | 1010x315x220/39.7x12.4x8.6  | 1460×349×285/57.5x13.7x11.2 |
| (LxDxH)                          | Outdoor                  | mm/in                        |                            | 654×276×507/25.7x10.8x19.9 | 754×300×552/30.6x9.8x7.9   | 754×300×552/30.6x9.8x7.9   | 817×300×553/32.1x11.8x21.7 | 886×357×605/34.8x14x23.8    | 953×433×808/37.5x17.04x31.8 |
| Net Weight                       | Indoor                   | Kg/lb                        | 8/17.6                     | 6/13.2                     | 8/17.6                     | 8/17.6                     | 10/22                      | 13/28.6                     | 22/48.5                     |
|                                  | Outdoor                  | Kg/lb                        | 20/44                      | 22/48.5                    | 28/61.7                    | 26/57.3                    | 32/70.5                    | 38/83.7                     | 64/141                      |
| Packing<br>Dimensions -          | Indoor                   | mm/in                        | 850×320×275/33.4x12.5x10.8 | 764×325×257/30x12.7x10.1   | 850×320×275/33.4x12.5x10.8 | 850×320×275/33.4x12.5x10.8 |                            | 1096×390×297/43.1x15.3x11.6 | 1565×450×350/61.6x17.7x13.7 |
| (LxDxH)                          | Outdoor                  | mm/in                        |                            | 700×315×545/27.5x12.4x21.4 | 798×356×575/31.4x14x22.6   | 798×356×575/31.4x14x22.6   | 858×356×585/33.7x14x23     | 910×392×633/35.8x15.4x24.9  | 1020×475×845/40.1x18.7x33.2 |
| Gross Weight -                   | Indoor                   | Kg/lb                        | 11/24.2                    | 8/17.6                     | 11/24.2                    | 11/24.2                    | 13/28.6                    | 16/35.2                     | 27/59.5                     |
|                                  | Outdoor                  | Kg/lbl                       | 23/50.7                    | 25/55.1                    | 33/72.7                    | 31/68.3                    | 37/81.5                    | 45/99.2                     | 73/160.9                    |