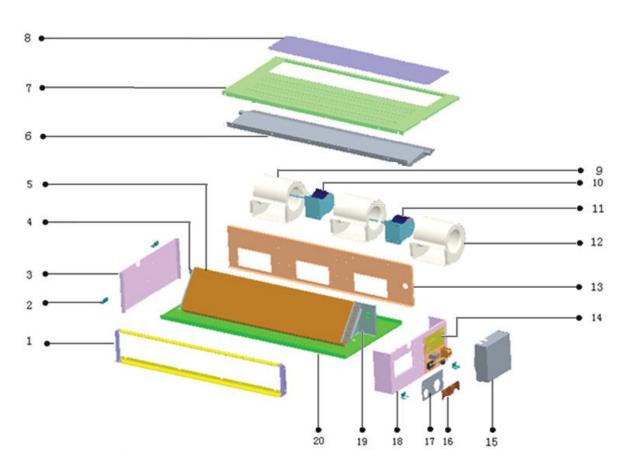

- 1 Air outlet assy
- 2 Hanger
- 3 Left clapboard
- 4 Left connecting panel for evaporator
- 5 Evaporator components
- 5.1 Transition tube
- 5.2 Current dividing assy
- 5.3 Collecting pipe assy
- 5.4 Evaporator assy
- 5.5 Installation tube for probe
- 6 Water pan assy
- 6.2 Rubber cover for water outlet joint
- 7 Lower panel
- 9 Left wind wheel scroll case
- 10 Motor for indoor unit
- 11 Motor for indoor unit
- 12 Right wind wheel scroll case
- 13 Fixing board assy for fan
- 14 Eletronic control components
- 14.1 Eletronic control board for indoor unit
- 14.2 Temp sensor
- 14.3 PTC transformer
- 14.4 Terminal
- 14.5 E- parts box chassis
- 15 E- parts cover
- 16 Small cover
- 17 Big cover
- 18 Right clapboard
- 19 Right connecting panel for evaporator
- 20 Upper panel
- 21 Wire Controller