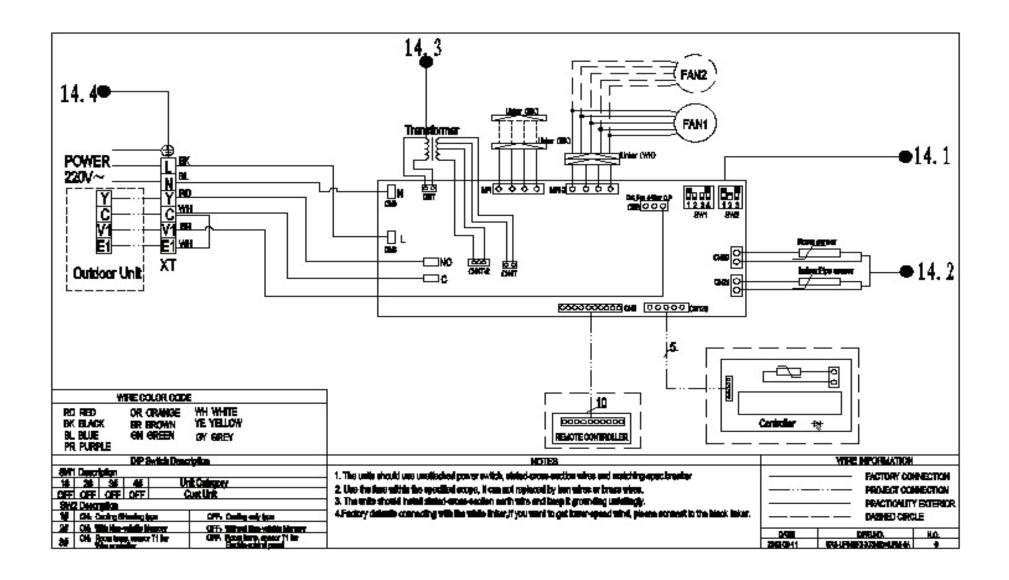

1 Air outlet assy
- 2 Hanger
- 3 Left clapboard
- 4 Left connecting panel for evaporator
- 5 Evaporator components
- 5.1 Transition tube
- 5.2 Current dividing assy
- 5.3 Collecting pipe assy
- 5.4 Evaporator assy
- 5.5 Installation tube for probe
- 6 Water pan assy
- 6.2 Rubber cover for water outlet joint
- 7 Lower panel
- 9 Left wind wheel scroll case
- 10 Motor for indoor unit
- 11 Motor for indoor unit
- 12 Right wind wheel scroll case
- 13 Fixing board assy for fan
- 14 Eletronic control components
- 14.1 Eletronic control board for indoor unit
- 14.2 Temp sensor
- 14.3 PTC transformer
- 14.4 Terminal
- 14.5 E- parts box chassis
- 15 E- parts cover
- 16 Small cover
- 17 Big cover
- 18 Right clapboard
- 19 Right connecting panel for evaporator
- 20 Upper panel
- 21 Wire Controller