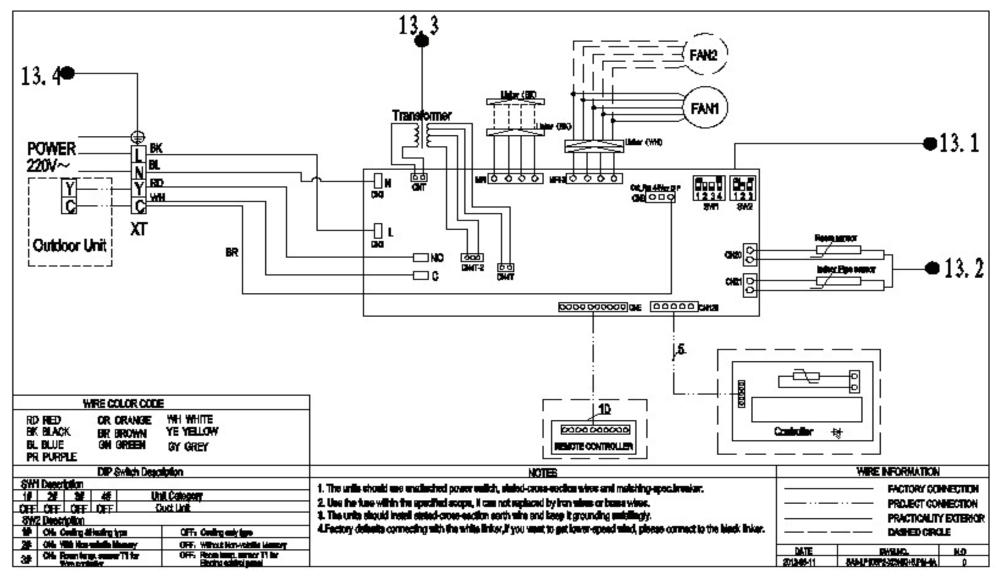

- 1 Air outlet assy
- 2 Hanger

5

- 3 Left clapboard
- 4 Left connecting panel for evaporator
  - Evaporator components
- 5.1 Transition tube
- 5.2 Current dividing assy
- 5.3 Collecting pipe assy
- 5.4 Evaporator assy
- 5.5 Installation tube for probe
- 6 Water pan assy
- 7 Lower panel
- 9 Left wind wheel scroll case
- 10 Motor for indoor unit
- 11 Right wind wheel scroll case
- 12 Fixing board assy for fan
- 13 Eletronic control components
- 13.1 Eletronic control board for indoor unit
- 13.2 Temp sensor
- 13.3 PTC transformer
- 13.4 Terminal
- 13.5 E- parts box chassis
- 14 E- parts cover
- 15 Small cover
- 16 Big cover
- 17 Right clapboard
- 18 Right connecting panel for evaporator
- 19 Upper panel
- 20 Wire Controller