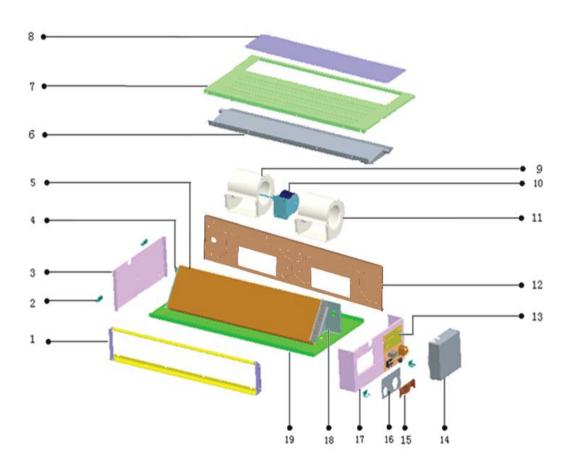

- 1 Air outlet assy
- 2 Hanger

5

- 3 Left clapboard
- 4 Left connecting panel for evaporator
  - Evaporator components
- 5.1 Transition tube
- 5.2 Current dividing assy
- 5.3 Collecting pipe assy
- 5.4 Evaporator assy
- 5.5 Installation tube for probe
- 6 Water pan assy
- 7 Lower panel
- 9 Left wind wheel scroll case
- 10 Motor for indoor unit
- 11 Right wind wheel scroll case
- 12 Fixing board assy for fan
- 13 Eletronic control components
- 13.1 Eletronic control board for indoor unit
- 13.2 Temp sensor
- 13.3 PTC transformer
- 13.4 Terminal
- 13.5 E- parts box chassis
- 14 E- parts cover
- 15 Small cover
- 16 Big cover
- 17 Right clapboard
- 18 Right connecting panel for evaporator
- 19 Upper panel
- 20 Wire Controller